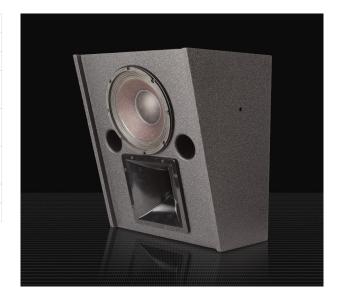

## Aurea 10

| Bass:        | 1 x 10" driver                       |
|--------------|--------------------------------------|
| Treble:      | 1 x 1" compression driver            |
| Horn:        | 90° x 40° biradial 1" horn LW1101HFD |
| Power:       | 225W AES, 450 W Prg.                 |
|              | Nominal impedance 8 ohm.             |
| Sensitivity: | 99.9dB/1W/1m. Free field. Max SPL    |
|              | 123.4dB                              |
| Frequency    | (-10 dB) 48 to 22.000 Hz.            |
| Response:    |                                      |
| Size:        | 539 x 464 x 361 mm                   |
| Weight:      | Net 19 kg                            |

With all our commercial cinema technology inside, this high-definition state-of-the-art surround system is suitable for any high demand VIP Theatre. The special internal passive processor delivers the best possible response for a Hi End curve, with a very smooth EQ working. This superb surround system is delivered with a powerful 10" and a sweet 1" compression driver.