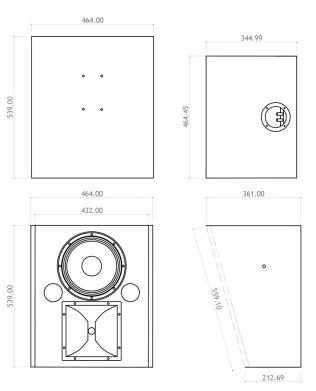

## Aurea 10

| Bass:        | 1 x 10" driver                       |
|--------------|--------------------------------------|
| Treble:      | 1 x 1" compression driver            |
| Horn:        | 90° x 40° biradial 1" horn LW1101HFD |
| Power:       | 225W AES, 450 W Prg.                 |
|              | Nominal impedance 8 ohm.             |
| Sensitivity: | 99.9dB/1W/1m. Free field. Max SPL    |
|              | 123.4dB                              |
| Frequency    | (-10 dB) 48 to 22.000 Hz.            |
| Response:    |                                      |
| Size:        | 539 x 464 x 361 mm                   |
| Weight:      | Net 19 kg                            |