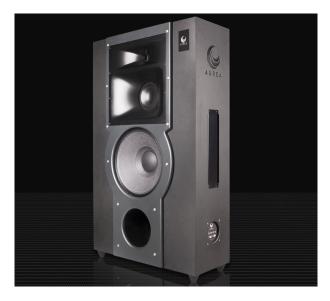

This formidable and amazing 3-way screen speaker is our state-of-the-art premium product. Delivering a perfectly flat response, it features Hi-End quality and a power delivery of 700+470W for external bi-amplification, helped by an internal crossover that divides the high and medium frequencies. Both the medium and treble units are "horn loaded". Designed for either professional dubbing theatres or high-end home theatre installations featuring Dolby Atmos or Barco Auro. It features a high resistance polyurea coating, Hi-End connectors and front trim lacquered finishing.