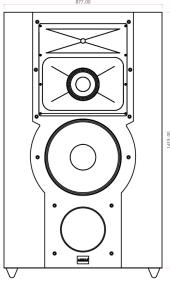

## Aurea 26

| Bass:                  | 1 x 18" driver with 4" Voice Coil                     |
|------------------------|-------------------------------------------------------|
| Treble:                | 1 x 8" driver with 2.5" Voice Coil                    |
|                        | 1 x 1" compression driver with 1.35"                  |
|                        | Voice Coil                                            |
| Horn:                  | 70° x 40° for mid-high range                          |
| Power:                 | Bass unit, 700W AES, 1400W Prg.                       |
|                        | Mid-high range, 340W AES, 680W Prg.                   |
|                        | Impedance 8+4 ohm                                     |
| Sensitivity:           | Bass: 100dB/1W/1m. Half space.                        |
|                        | 134.5dB SPL peak                                      |
|                        |                                                       |
|                        | Mid-high: 97dB/1W/1m. Free field.                     |
|                        | Mid-high: 97dB/1W/1m. Free field.<br>128.3dB SPL peak |
| Frequency              | 8                                                     |
| Frequency<br>Response: | 128.3dB SPL peak                                      |
| , ,                    | 128.3dB SPL peak                                      |
| Response:              | 128.3dB SPL peak<br>(-3dB) 30/30.000Hz.               |

This formidable and amazing 3-way screen speaker is our state-of-the-art premium product. Delivering a perfectly flat response, it features Hi-End quality and a power delivery of 700+470W for external bi-amplification, helped by an internal crossover that divides the high and medium frequencies. Both the medium and treble units are "horn loaded". Designed for either professional dubbing theatres or high-end home theatre installations featuring Dolby Atmos or Barco Auro. It features a high resistance polyurea coating, Hi-End connectors and front trim lacquered finishing.