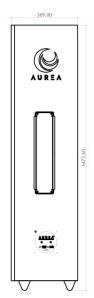

## Aurea 26

| Bass:                  | 1 x 18" driver with 4" Voice Coil                     |
|------------------------|-------------------------------------------------------|
| Treble:                | 1 x 8" driver with 2.5" Voice Coil                    |
|                        | 1 x 1" compression driver with 1.35"                  |
|                        | Voice Coil                                            |
| Horn:                  | 70° x 40° for mid-high range                          |
| Power:                 | Bass unit, 700W AES, 1400W Prg.                       |
|                        | Mid-high range, 340W AES, 680W Prg.                   |
|                        | Impedance 8+4 ohm                                     |
| Sensitivity:           | Bass: 100dB/1W/1m. Half space.                        |
|                        | 134.5dB SPL peak                                      |
|                        |                                                       |
|                        | Mid-high: 97dB/1W/1m. Free field.                     |
|                        | Mid-high: 97dB/1W/1m. Free field.<br>128.3dB SPL peak |
| Frequency              | 8                                                     |
| Frequency<br>Response: | 128.3dB SPL peak                                      |
| , ,                    | 128.3dB SPL peak                                      |
| Response:              | 128.3dB SPL peak<br>(-3dB) 30/30.000Hz.               |