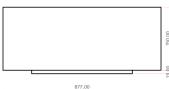

## Aurea 26

| Bass:                  | 1 x 18" driver with 4" Voice Coil                     |
|------------------------|-------------------------------------------------------|
| Treble:                | 1 x 8" driver with 2.5" Voice Coil                    |
|                        | 1 x 1" compression driver with 1.35"                  |
|                        | Voice Coil                                            |
| Horn:                  | 70° x 40° for mid-high range                          |
| Power:                 | Bass unit, 700W AES, 1400W Prg.                       |
|                        | Mid-high range, 340W AES, 680W Prg.                   |
|                        | Impedance 8+4 ohm                                     |
| Sensitivity:           | Bass: 100dB/1W/1m. Half space.                        |
|                        | 134.5dB SPL peak                                      |
|                        |                                                       |
|                        | Mid-high: 97dB/1W/1m. Free field.                     |
|                        | Mid-high: 97dB/1W/1m. Free field.<br>128.3dB SPL peak |
| Frequency              | 8                                                     |
| Frequency<br>Response: | 128.3dB SPL peak                                      |
| , ,                    | 128.3dB SPL peak                                      |
| Response:              | 128.3dB SPL peak<br>(-3dB) 30/30.000Hz.               |